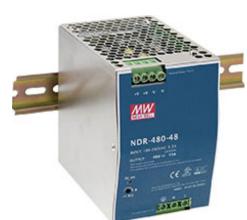

# 48V / 480W Single Output Industrial DIN Rail Power Supply

RP-IDR480-48 is one economical slim 480W Din rail power supply, adapt to be installed on TS-35/7.5 or TS-35/15 mounting rails. The body is designed 85.5mm in width, which allows space saving inside the cabinets. The entire series adopts the full range AC