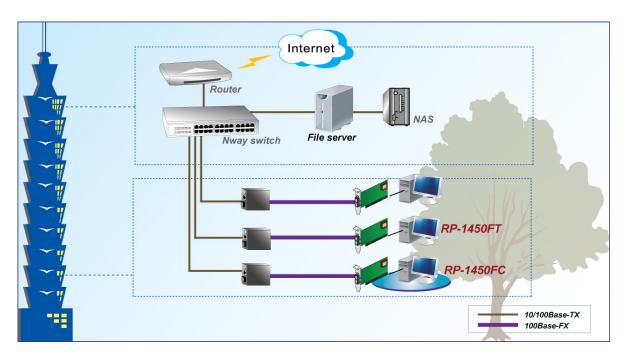

# 100 Base - FX PCI Ethernet Adapter, SC/ST

RP-1450FC is a reliable PCI Fast Ethernet adapter designed equipped with PCI computer bus slots. It supports SC fiber transceivers, offering reliable and efficient fiber optic connectivity. With a maximum transfer distance of 2km, the RP-1450FC enables extended network reach, making it ideal for various applications.